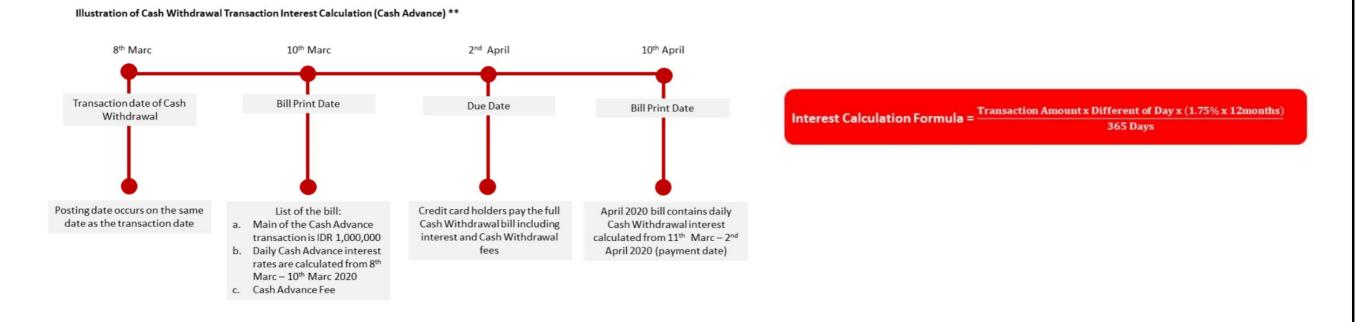

|  |



Credit card interest calculation formula = Number of transactions x day difference x (1.75% x 12 months) 365 davs

Day difference calculation formula \* = (Bill print date - Posting Date) + 1 day

Interest Calculation for Cash Advance Transactions:

Interest for Cash Advance is charged and calculated from the Cash Advance Date until the full payment date of the Cash Advance transaction. The interest rates that apply to Cash Advance transactions are listed on the Billing Sheet. Unpaid fees, penalties, or interest are not included in the interest calculation component. For a complete interest calculation can be seen in the illustration of the Credit Card Interest Calculation



#### Additional Information

Personal Identification Number (PIN)

PIN is a secret code that is given to OCBC Credit Card holders, functions for shopping transactions, cash withdrawals or bill payments at OCBC ATMs.

Keep your PIN from abuse: do not write your PIN in any media, do not inform other parties including the Bank.

Cardholders can apply for a PIN through the OCBC Mobile Application, or by SMS from the Cardholder's mobile number registered in the Bank's Credit Card system and will immediately receive a reply in the form of the desired PIN number.

SMS Format:

OCBC (space) SETPINCC (space) 4 Digit Final Credit Card # Date of Birth DDMMYYYY # 6 Digit PIN You Want

Example = OCBC SETPINCC 1234 # 14121990 # 180825

Send to 86477

OCBC Mobile App

Download the latest version of the