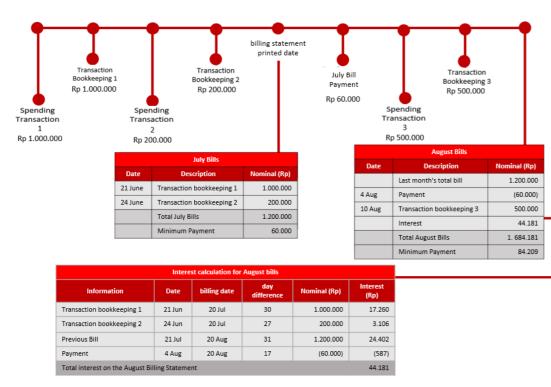

| imulation<br>Interest on Purchase Transactions is calculated based on the Posting Date of the transaction made. The interest rate<br>not included into the interest calculation component. Interest will be charged on the next billing statement. For a                                                                                                                                                                                                                                                                                                                                                               |  |



Credit card interest calculation formula = Number of transactions x day difference x (1.75% x 12 months) 365 davs

Day difference calculation formula \* = (Bill print date - Posting Date) + 1 day

Interest Calculation for Cash Advance Transactions:

Interest for Cash Advance is charged and calculated from the Cash Advance Date until the full payment date of the Cash Advance transaction. The interest rates that apply to Cash Advance transactions are listed on the Billing Sheet. Unpaid fees, penalties, or interest are not included in the interest calculation component. For a complete interest calculation can be seen in the illustration of the Credit Card Interest Calculation



#### Additional Information

Personal Identification Number (PIN)

PIN is a secret code that is given to OCBC Cre